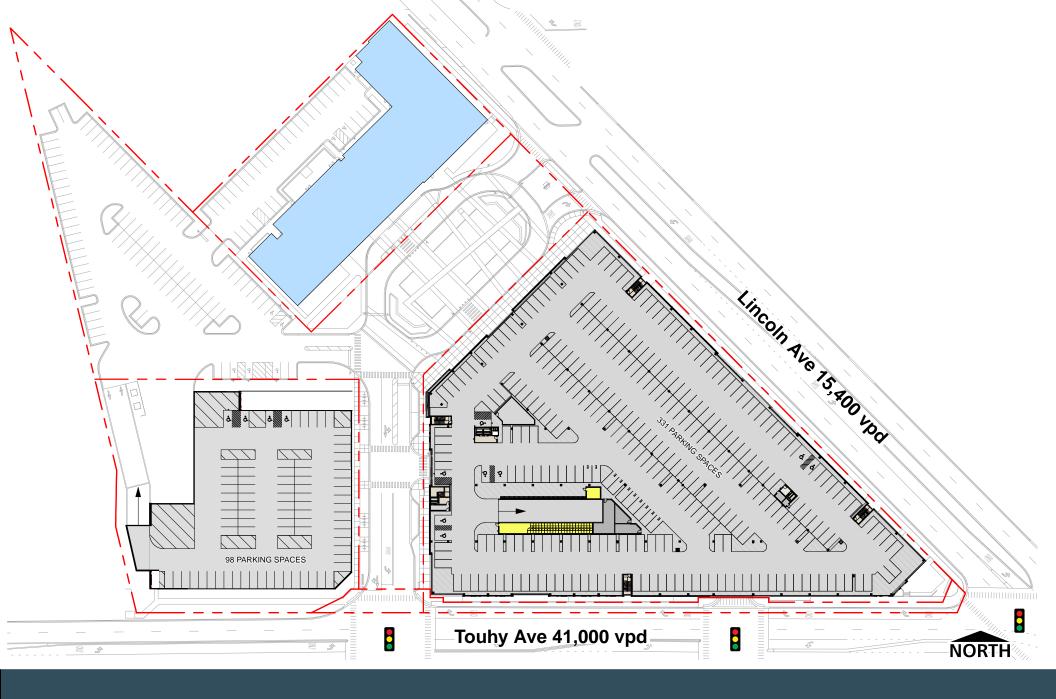

## LIVE. STAY. DINE. PLAY.

District 1860 is a new mixed-use development anchored by Amazon Fresh featuring 300 luxury apartment units with prime opportunities for restaurant, boutique fitness, retail and medical space in the heart of Lincolnwood, just 10 miles from downtown Chicago.

## **DEMOGRAPHICS**

within 3 miles



231,308
Population



83,270
Households



\$101,442 Average HH Income



29,424
# of Housholds with Income >\$100k



226,837
Daytime Population









## SECOND FLOOR SITE PLAN



# THIRD FLOOR SITE PLAN





### CONTACT

#### MARGET GRAHAM

Mid-America Asset Management, Inc 630.954.7307

MGraham@MidAmericaGrp.com

#### CAMPBELL WICKLAND

Mid-America Asset Management, Inc 630.954.7236

CWickland@MidAmericaGrp.com



DISTRICT

1860