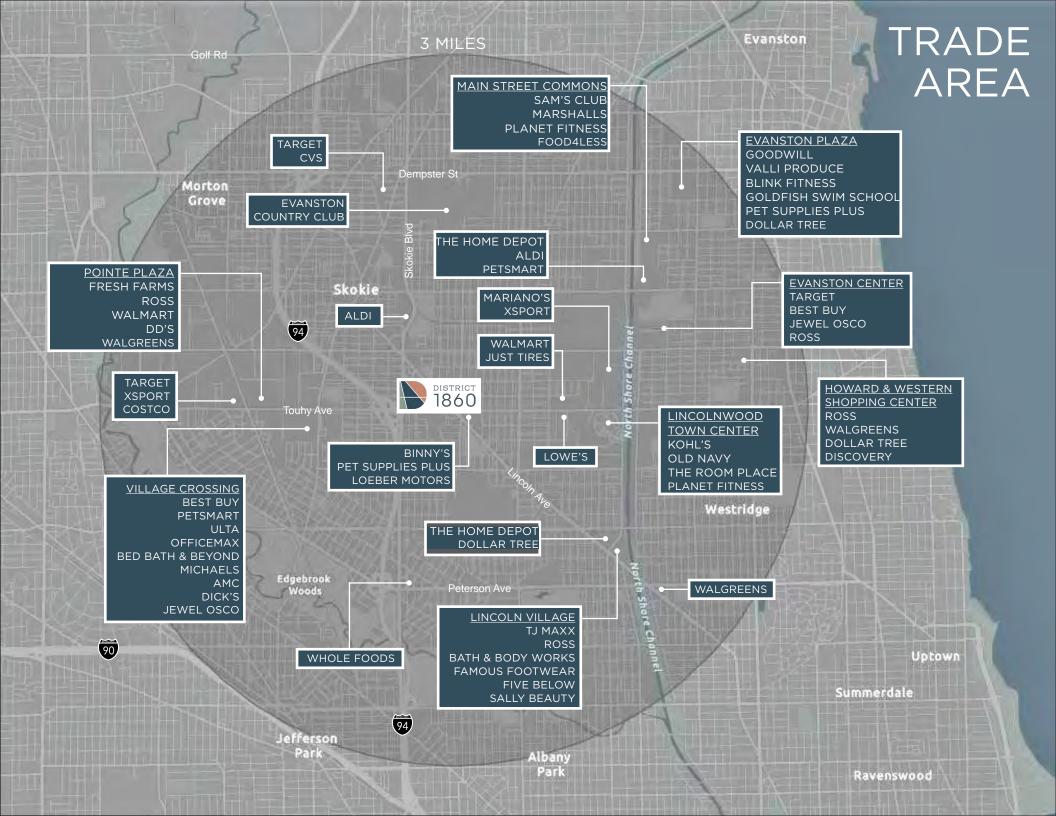

## **DEMOGRAPHICS**

within 3 miles

231,308
Population

83,270
Households

\$101,442 Average HH Income

29,424
# of Housholds with Income >\$100k

226,837
Daytime Population