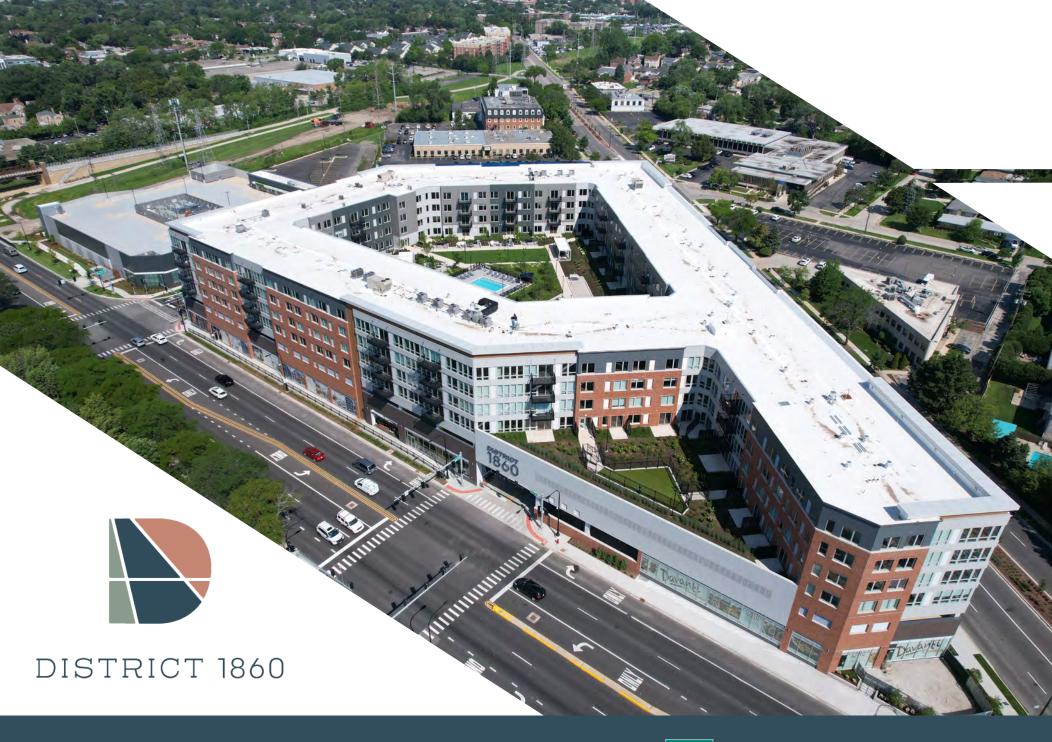

## LIVE. STAY. DINE. PLAY.

District 1860 is a new mixed-use development anchored by Amazon Fresh featuring 300 luxury apartment units with prime opportunities for restaurant, boutique fitness, retail and medical space in the heart of Lincolnwood, just 10 miles from downtown Chicago.