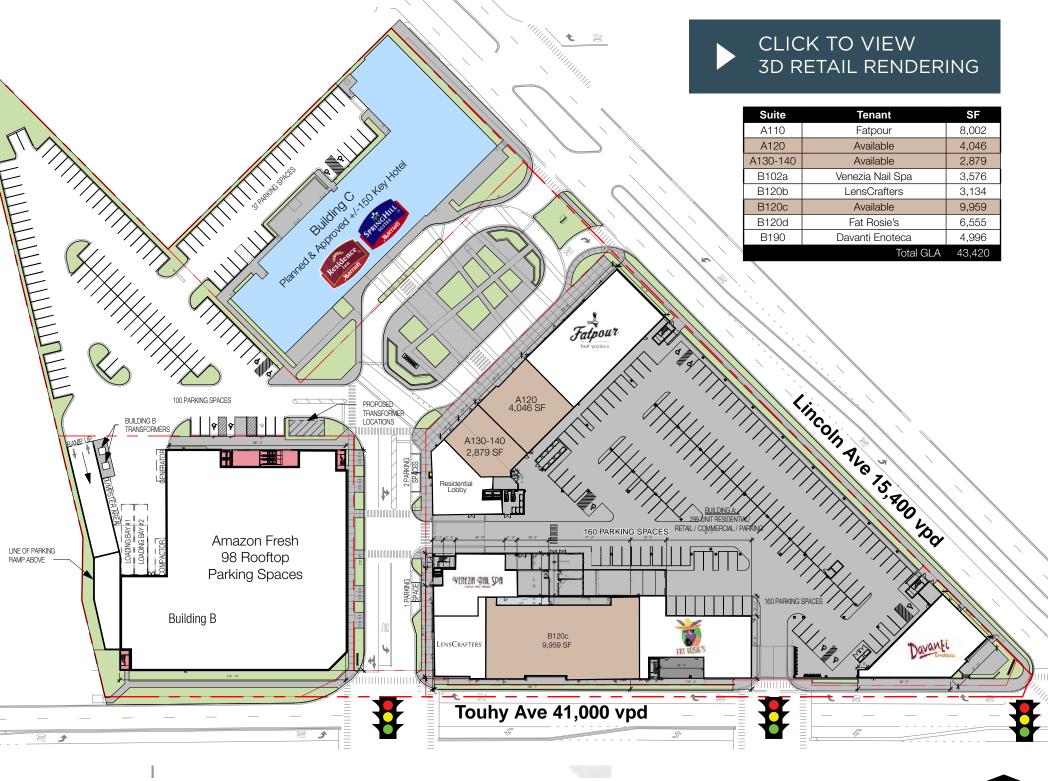

## LIVE. STAY. DINE. PLAY.

District 1860 is a new mixed-use development anchored by Amazon Fresh featuring 300 luxury apartment units with prime opportunities for restaurant, boutique fitness, retail and medical space in the heart of Lincolnwood, just 10 miles from downtown Chicago.

## **DEMOGRAPHICS**

within 3 miles



231,308
Population



83,270
Households



\$101,442 Average HH Income



29,424
# of Housholds with Income >\$100k



226,837
Daytime Population









## SECOND FLOOR SITE PLAN



# THIRD FLOOR SITE PLAN





### CONTACT

#### MARGET GRAHAM

Mid-America Asset Management, Inc 630.954.7307

MGraham@MidAmericaGrp.com

#### CAMPBELL WICKLAND

Mid-America Asset Management, Inc 630.954.7236

CWickland@MidAmericaGrp.com



DISTRICT

1860