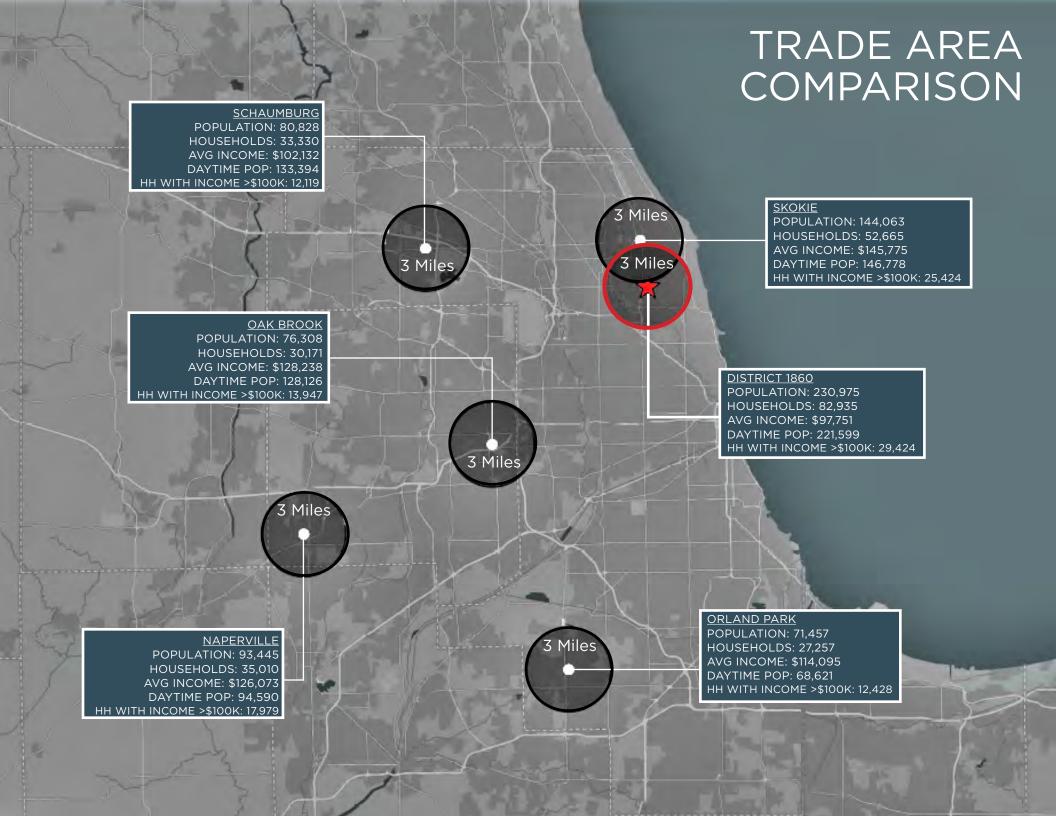

## **DEMOGRAPHICS**

within 3 miles

231,308
Population

83,270
Households

\$101,442 Average HH Income

29,424
# of Housholds with Income >\$100k

226,837
Daytime Population