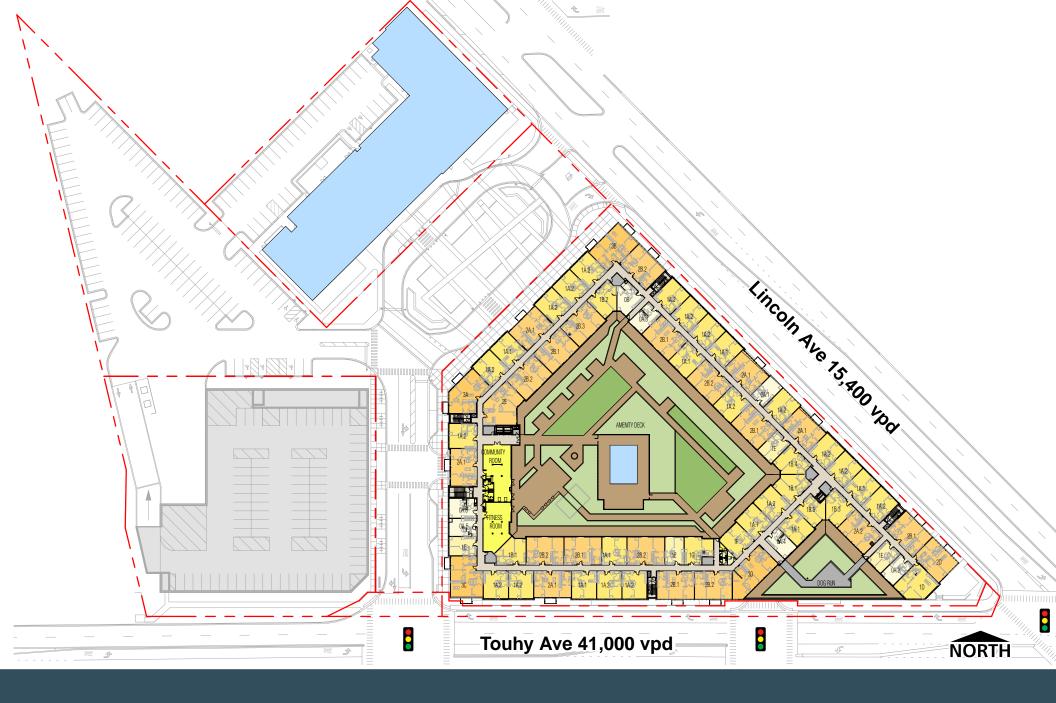

## LIVE. STAY. DINE. PLAY.

District 1860 is a new mixed-use development anchored by Amazon Fresh featuring 300 luxury apartment units with prime opportunities for restaurant, boutique fitness, retail and medical space in the heart of Lincolnwood, just 10 miles from downtown Chicago.

## **DEMOGRAPHICS**

within 3 miles



231,308
Population



83,270
Households



\$101,442 Average HH Income



29,424
# of Housholds with Income >\$100k



226,837
Daytime Population









## SECOND FLOOR SITE PLAN



# THIRD FLOOR SITE PLAN





### CONTACT

#### MARGET GRAHAM

Mid-America Asset Management, Inc 630.954.7307

MGraham@MidAmericaGrp.com

#### CAMPBELL WICKLAND

Mid-America Asset Management, Inc 630.954.7236

CWickland@MidAmericaGrp.com



DISTRICT

1860