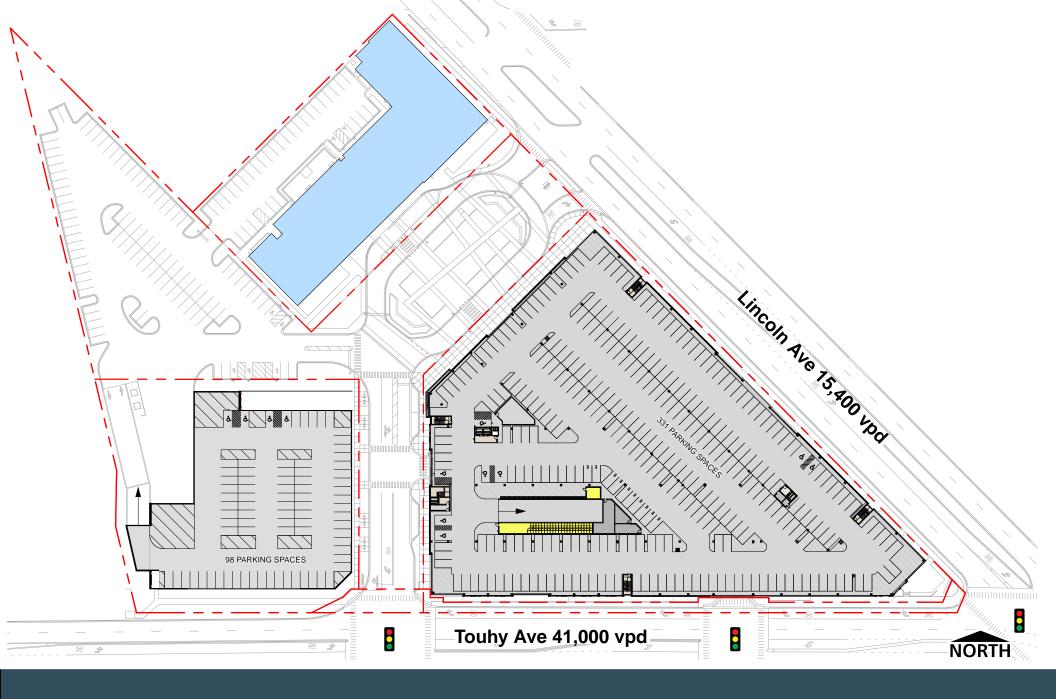

## LIVE. STAY. DINE. PLAY.

District 1860 is a new mixed-use development anchored by Amazon Fresh featuring 300 luxury apartment units with prime opportunities for restaurant, boutique fitness, retail and medical space in the heart of Lincolnwood, just 10 miles from downtown Chicago.

## **DEMOGRAPHICS**

within 3 miles



231,308
Population



83,270
Households



\$101,442 Average HH Income



29,424
# of Housholds with Income >\$100k



226,837
Daytime Population









# SECOND FLOOR SITE PLAN



# THIRD FLOOR SITE PLAN





### CONTACT

#### **MARGET GRAHAM**

Mid-America Asset Management, Inc 630.954.7307

MGraham@MidAmericaGrp.com

### CAMPBELL WICKLAND

Mid-America Asset Management, Inc 630.954.7236

CWickland@MidAmericaGrp.com



## DISTRICT

1860