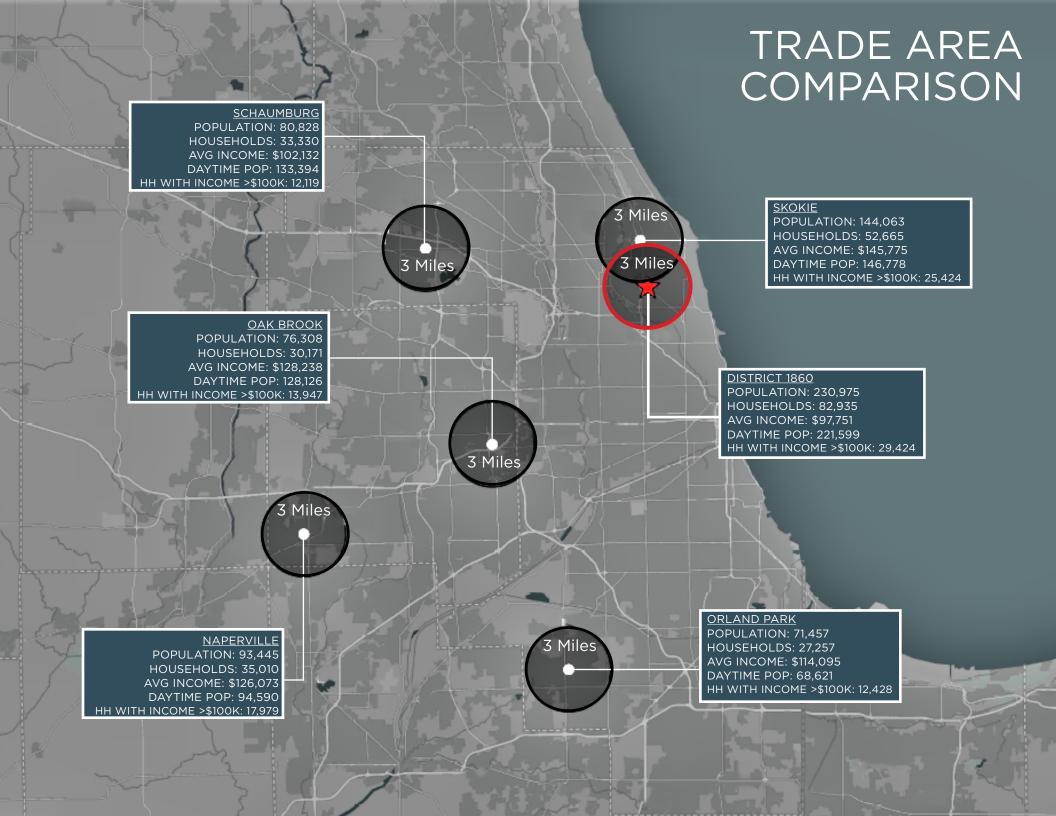

## **DEMOGRAPHICS**

within 3 miles

231,308
Population

83,270
Households

\$101,442 Average HH Income

29,424
# of Housholds with Income >\$100k

226,837
Daytime Population