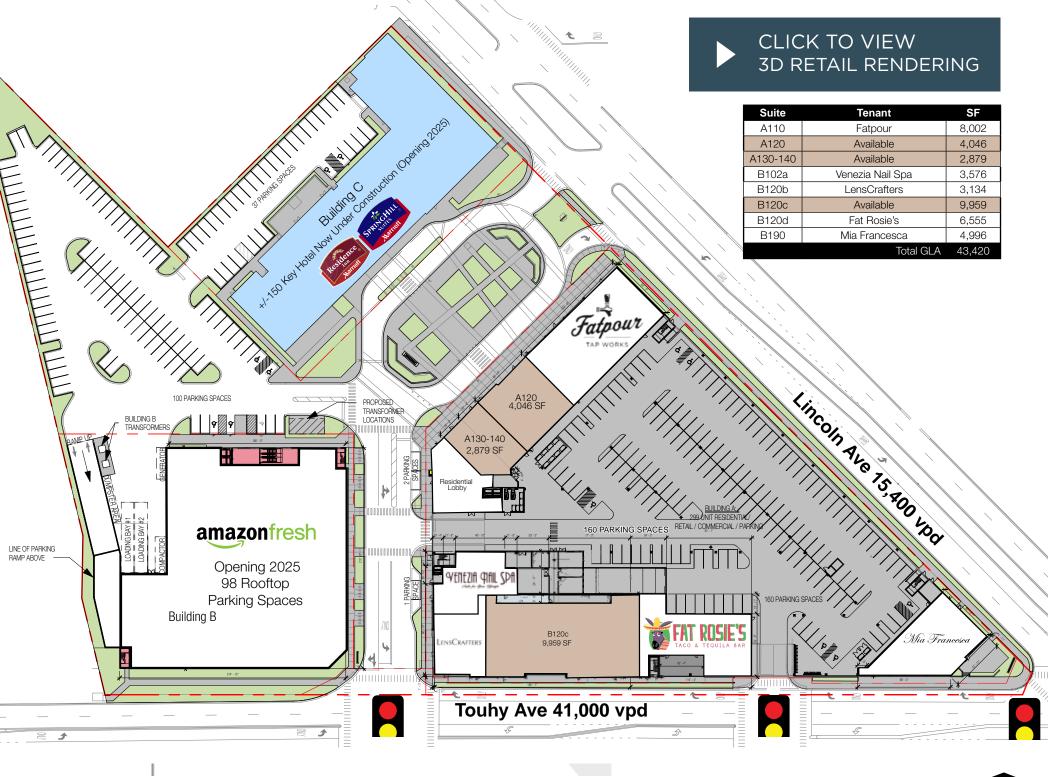

## LIVE. STAY. DINE. PLAY.

District 1860 is a new mixed-use development anchored by Amazon Fresh featuring 300 luxury apartment units with prime opportunities for restaurant, boutique fitness, retail and medical space in the heart of Lincolnwood, just 10 miles from downtown Chicago.

## DISTRICT

1860