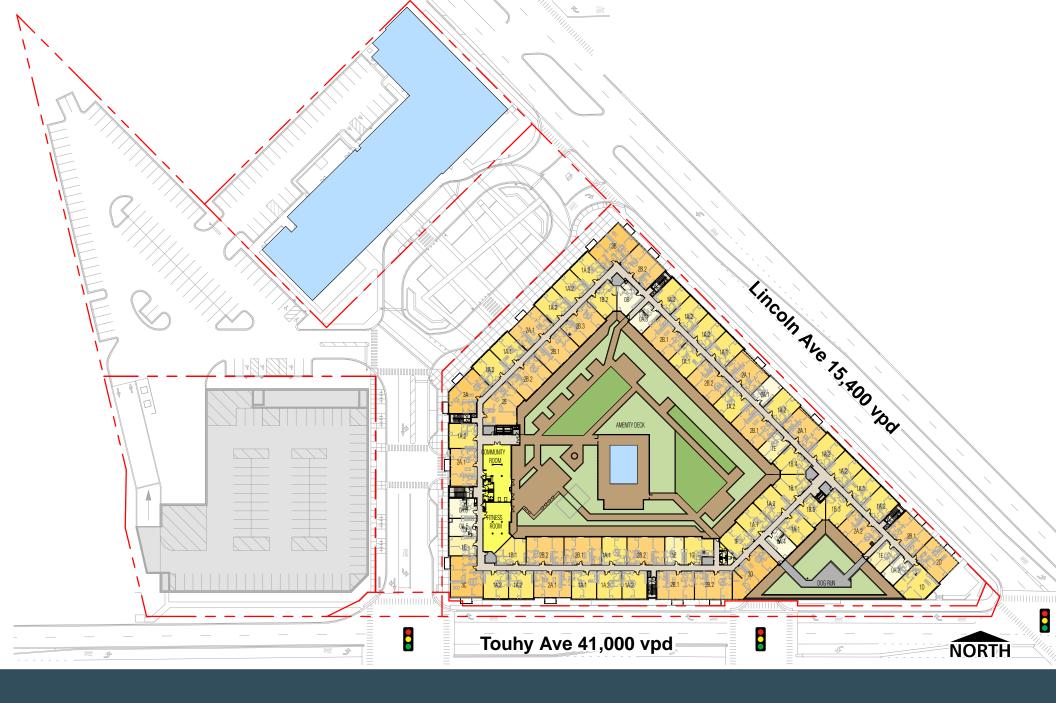

## LIVE. STAY. DINE. PLAY.

District 1860 is a new mixed-use development anchored by Amazon Fresh featuring 300 luxury apartment units with prime opportunities for restaurant, boutique fitness, retail and medical space in the heart of Lincolnwood, just 10 miles from downtown Chicago.

## **DEMOGRAPHICS**

within 3 miles



231,308
Population



83,270
Households



\$101,442 Average HH Income



29,424
# of Housholds with Income >\$100k



226,837
Daytime Population









# SECOND FLOOR SITE PLAN



# THIRD FLOOR SITE PLAN





### CONTACT

#### **MARGET GRAHAM**

Mid-America Asset Management, Inc 630.954.7307

MGraham@MidAmericaGrp.com

### CAMPBELL WICKLAND

Mid-America Asset Management, Inc 630.954.7236

CWickland@MidAmericaGrp.com



## DISTRICT

1860