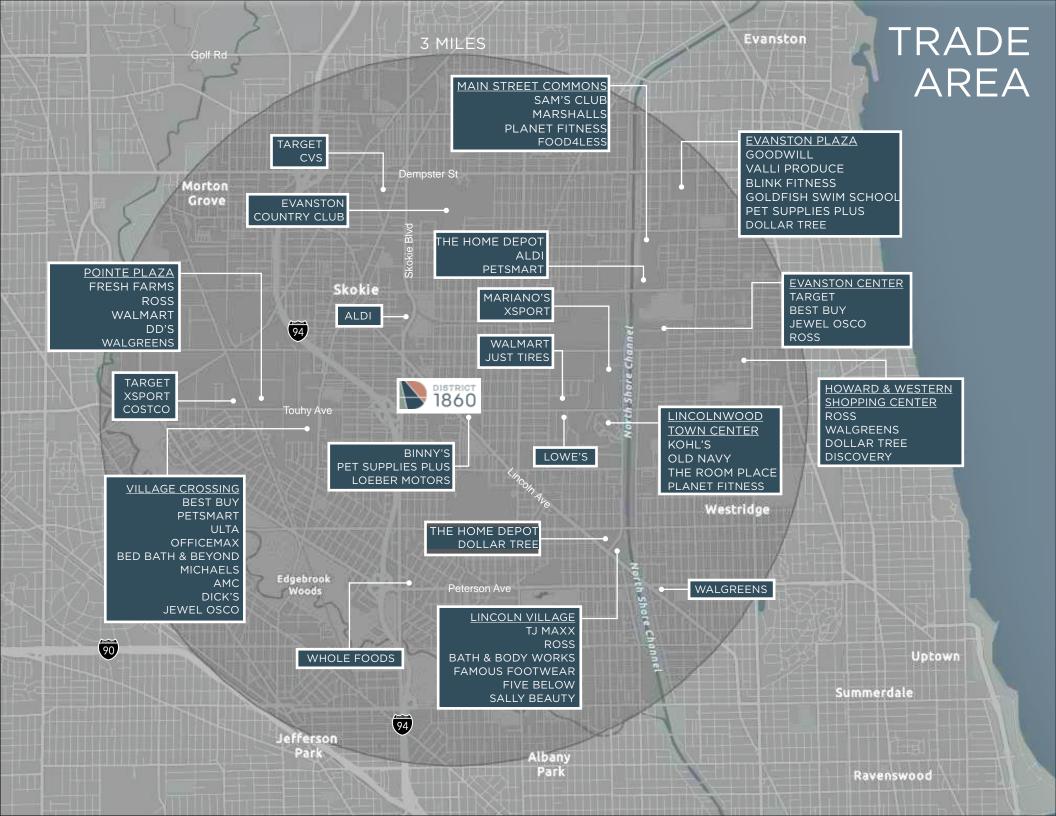

## **DEMOGRAPHICS**

within 3 miles

231,308
Population

83,270
Households

\$101,442 Average HH Income

29,424
# of Housholds with Income >\$100k

226,837
Daytime Population

## DISTRICT

1860